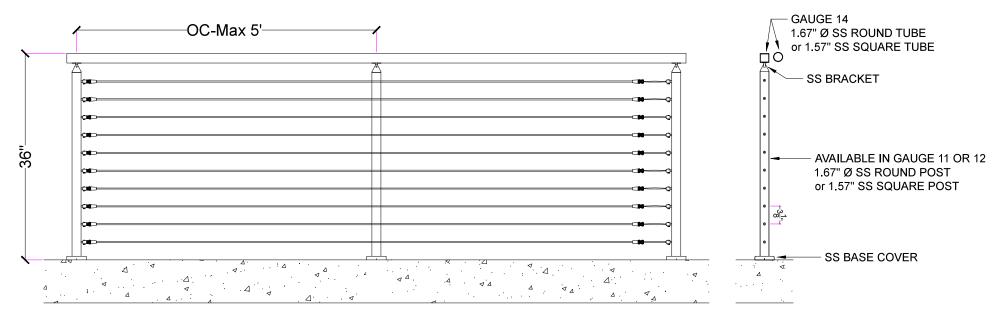

### FLOOR MOUNT STRAIGHT RUN

AVAILABLE IN 36" (OC-Max 5') AND 42" HEIGHT (OC-Max 4')

1420 Terry Ave Unit 1601 Seattle, WA 98101 425 405 5505 inlinedesign.us

1420 Terry Ave Unit 1601 Seattle, WA 98101 425 405 5505 inlinedesign.us