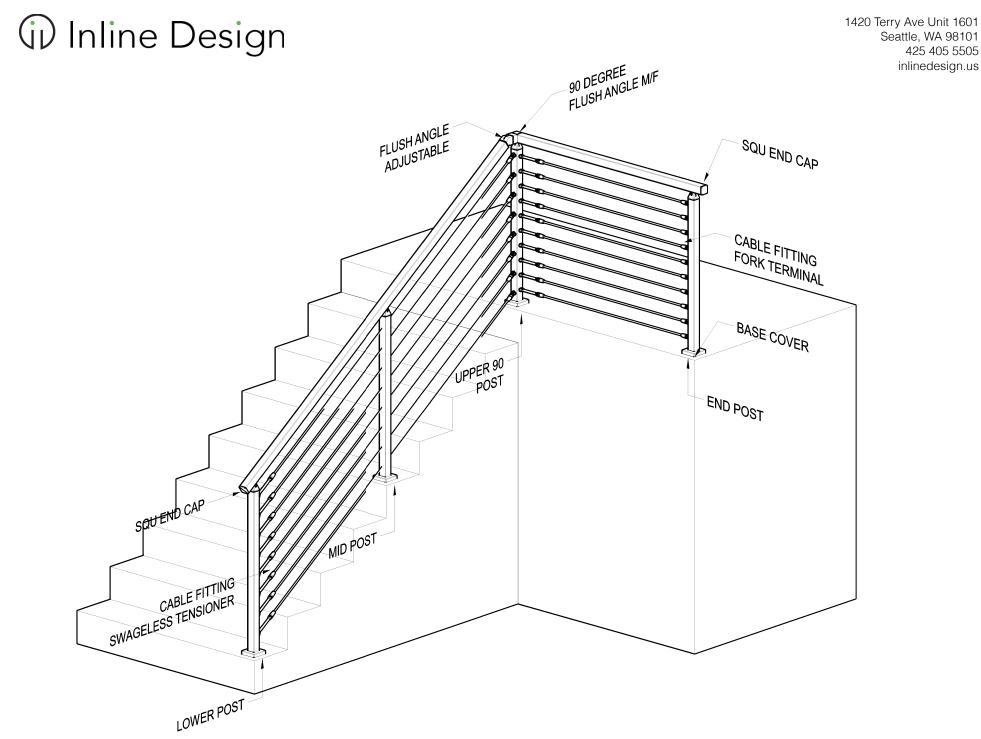

### FLOOR MOUNT STRAIGHT RUN

AVAILABLE IN 36" (OC-Max 5') AND 42" HEIGHT (OC-Max 4')

1420 Terry Ave Unit 1601 Seattle, WA 98101 425 405 5505 inlinedesign.us

1420 Terry Ave Unit 1601 Seattle, WA 98101 425 405 5505 inlinedesign.us