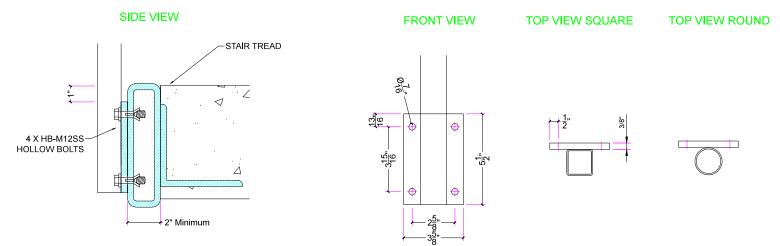

25 405 5505 inlinedesign.us



INSIDE CORNER FASCIA BRACKET



1420 Terry Ave Unit 1601 Seattle, WA 98101 425 405 5505 inlinedesign.us



OUTSIDE CORNER

0

**INSIDE CORNER** 

© CableRailing.com

WELDED STAIR MOUNTING (CHANNEL STRINGER)

1420 Terry Ave Unit 1601 Seattle, WA 98101 425 405 5505 inlinedesign.us

#### FRONT VIEW **TOP VIEW SQUARE** FRONT VIEW SS SLIM BASE COVER -SS SLIM BASE COVER -SS WELDED BASE SS WELDED BASE -3 <sup>3</sup>/<sub>8</sub>"X 3 <sup>3</sup>/<sub>8</sub> SLIM BASE COVER POST WELDED POST WELDED STAIR TREAD TO STRINGER TO STRINGER STAIR TREAD $\bigcirc$ 3<sup>1</sup>/<sub>8</sub>" X 3<sup>1</sup>/<sub>8</sub>" BASE ¬ $\frac{1}{16}$ + X Ø<sup>7</sup><sub>16</sub> " COUNTERSUNK HOLES

WELDED STAIR MOUNTING (4" STRINGER)

FASCIA WALL MOUNT SPECS INTO TUBE STRINGER