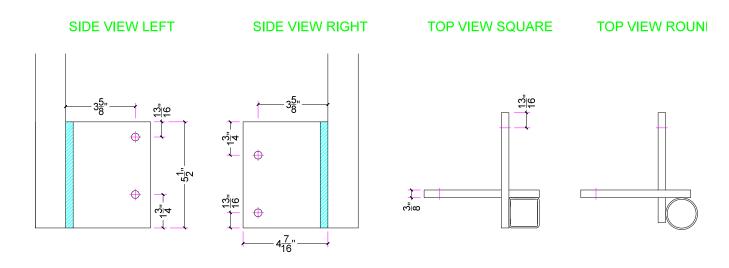

#### OUTSIDE CORNER FASCIA BRACKET

1420 Terry Ave Unit 1601 Seattle, WA 98101 425 405 5505 inlinedesign.us

INSIDE CORNER FASCIA BRACKET

1420 Terry Ave Unit 1601 Seattle, WA 98101 425 405 5505 inlinedesign.us