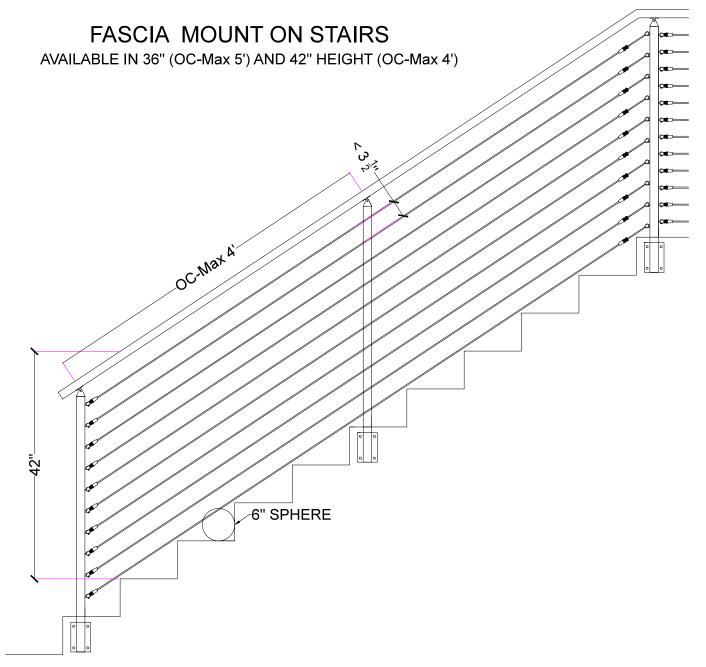

### FASCIA MOUNT STRAIGHT RUN

AVAILABLE IN 36" (OC-Max 5') AND 42" HEIGHT (OC-Max 4')

1420 Terry Ave Unit 1601 Seattle, WA 98101 425 405 5505 inlinedesign.us