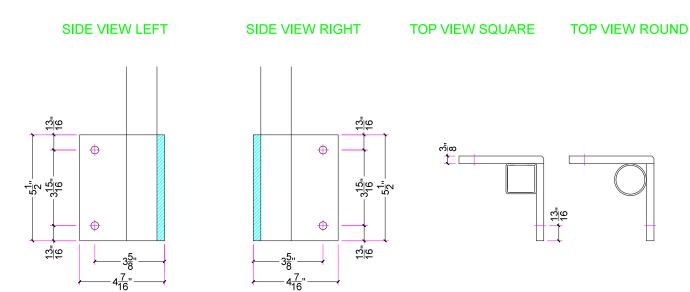

#### OUTSIDE CORNER FASCIA BRACKET

1420 Terry Ave Unit 1601 Seattle, WA 98101 425 405 5505 inlinedesign.us

INSIDE CORNER FASCIA BRACKET

1420 Terry Ave Unit 1601 Seattle, WA 98101 425 405 5505 inlinedesign.us