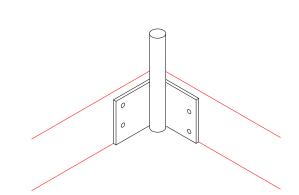

#### OUTSIDE CORNER FASCIA BRACKET

1420 Terry Ave Unit 1601 Seattle, WA 98101 425 405 5505 inlinedesign.us

INSIDE CORNER FASCIA BRACKET

1420 Terry Ave Unit 1601 Seattle, WA 98101 425 405 5505 inlinedesign.us

OUTSIDE CORNER

0

**INSIDE CORNER** 

© CableRailing.com

WELDED STAIR MOUNTING (CHANNEL STRINGER)

1420 Terry Ave Unit 1601 Seattle, WA 98101 425 405 5505 inlinedesign.us