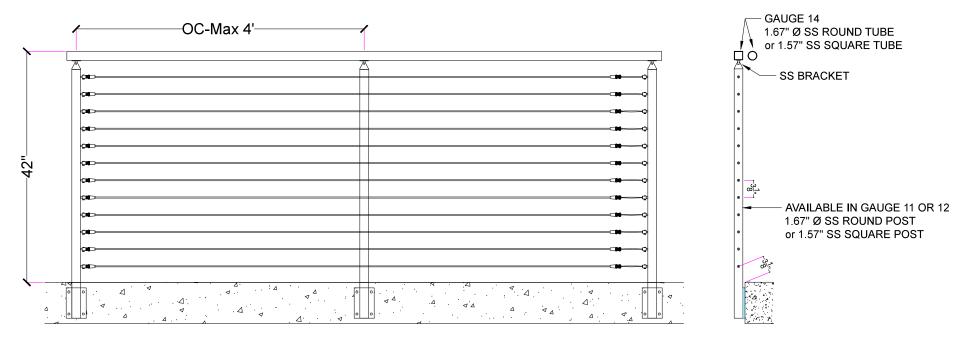

### FASCIA MOUNT STRAIGHT RUN

AVAILABLE IN 36" (OC-Max 5') AND 42" HEIGHT (OC-Max 4')

1420 Terry Ave Unit 1601 Seattle, WA 98101 425 405 5505 inlinedesign.us