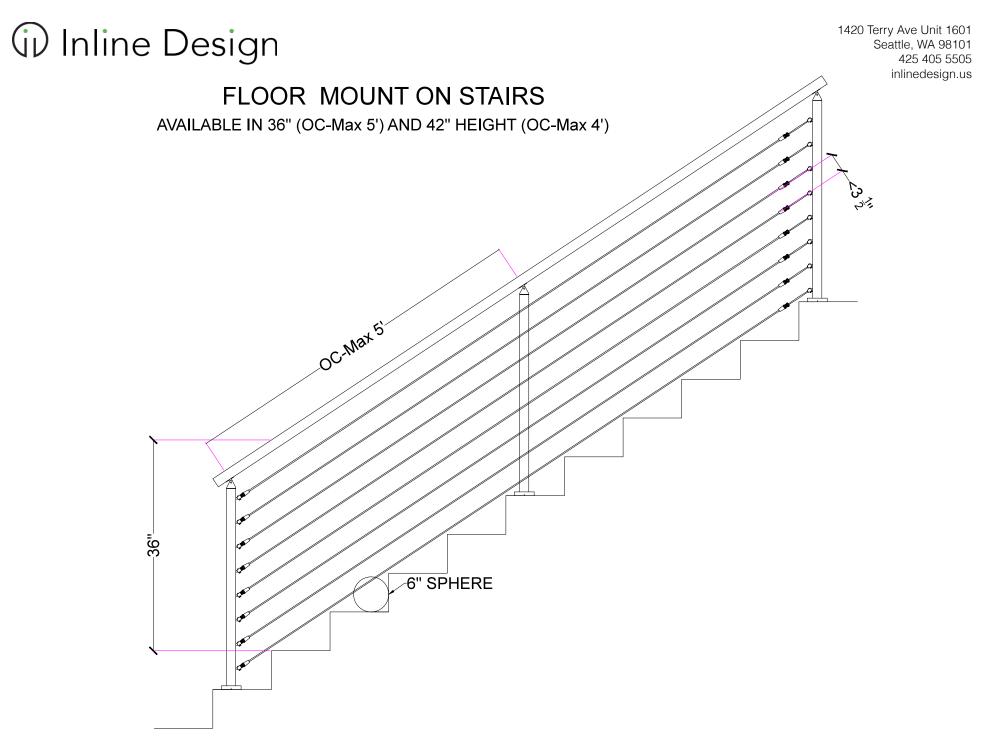

### FLOOR MOUNT STRAIGHT RUN

AVAILABLE IN 36" (OC-Max 5') AND 42" HEIGHT (OC-Max 4')

1420 Terry Ave Unit 1601 Seattle, WA 98101 425 405 5505 inlinedesign.us

1420 Terry Ave Unit 1601 Seattle, WA 98101 425 405 5505 inlinedesign.us