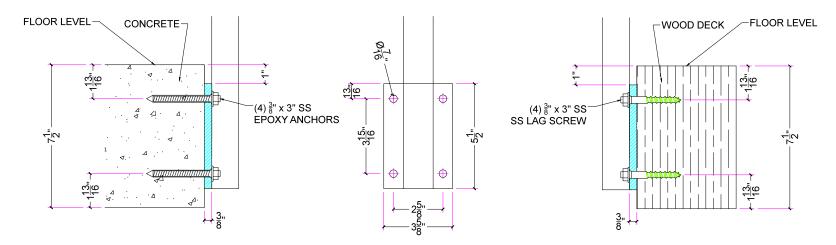

#### FLOOR MOUNT ANCHORING INTO CONCRETE AND WOOD

1420 Terry Ave Unit 1601 Seattle, WA 98101 425 405 5505 inlinedesign.us