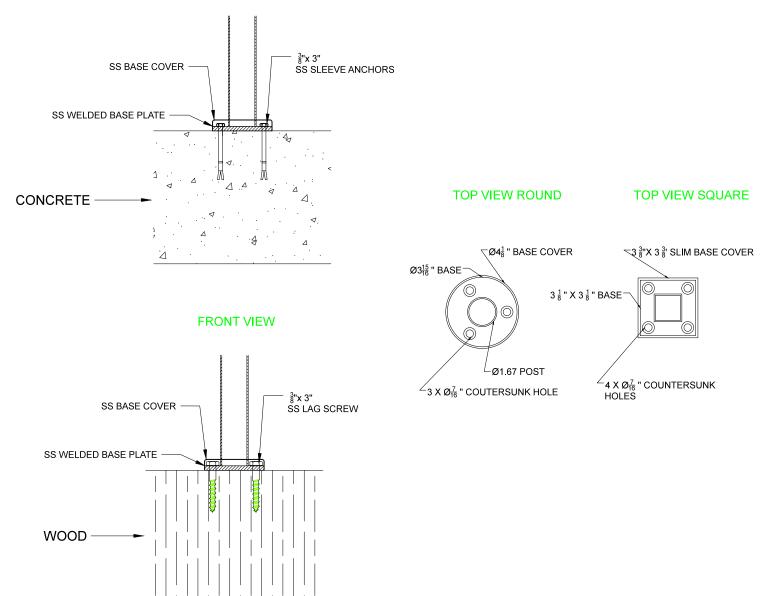

#### FLOOR MOUNT ANCHORING INTO CONCRETE AND WOOD

1420 Terry Ave Unit 1601 Seattle, WA 98101 425 405 5505 inlinedesign.us